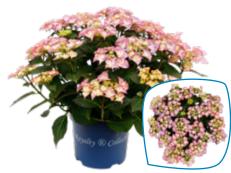

### Varieties

Hydrangea macr. Amor®

Hydrangea macr. Beauty of Boskoop®

Hydrangea macr. Caiprinha®

Hydrangea macr. Curly Sparkle® Red \*

Hydrangea macr. Curly Sparkle® Purple \*

Hydrangea macr. Green Shadow®

Hydrangea teller Flame® \*

Hydrangea teller Lady in Red®

\* No picture displayed

P23 (5 ltr.) Flowers: 6 - 10

Delivery time: end of April - mid September

**Varieties** 

Hydrangea macr. Lady Mata Hari<sup>®</sup> Blue Hydrangea macr. Lady Mata Hari<sup>®</sup> Pink Hydrangea macr. Rosie<sup>®</sup> Purple Hydrangea macr. Selma<sup>®</sup> Hydrangea teller Tiffany<sup>®</sup> Purple