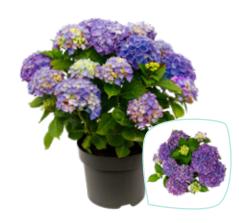

### Hydrangea macrophylla P19

Varieties

Hydrangea macr. Blue Hydrangea macr. Red Hydrangea macr. Pink Hydrangea macr. White

P19 (3 ltr.) Flowers: 5 - 8 Delivery time: mid April - mid May

Plant size: 25 - 30 cm

# Hydrangea macrophylla P23

Varieties

Hydrangea macr. Blue Hydrangea macr. Red Hydrangea macr. Pink Hydrangea macr. Purple Hydrangea macr. White

P23 (5 ltr.) Flowers: 7 - 12

Delivery time: May - mid September

# Hydrangea macrophylla TELLER P23

Varieties

Hydrangea teller Blue Hydrangea teller Red Hydrangea teller Pink Hydrangea teller White

P23 (5 ltr.) Flowers: 7 - 12 Delivery time: May - mid September