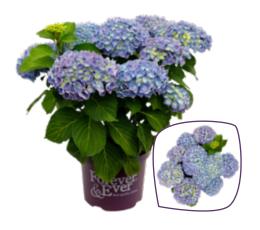

# Hydrangea macrophylla Forever&Ever® P23

**Varieties** 

Hydrangea macr. Forever&Ever® Blue Hydrangea macr. Forever & Ever® Pink Hydrangea macr. Forever&Ever® Purple Hydrangea macr. Forever&Ever® Red

P23 (5 ltr.) Flowers: 6 - 10

Delivery time: April - mid September