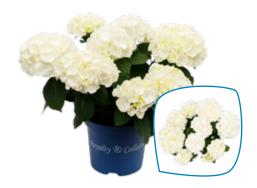

#### **Varieties**

Hydrangea macr. Amor<sup>®</sup>
Hydrangea macr. Beauty of Boskoop<sup>®</sup>
Hydrangea macr. Fabolo<sup>®</sup> \*
Hydrangea macr. Fire Wings<sup>®</sup>
Hydrangea macr. Lady Mata Hari<sup>®</sup> Blue
Hydrangea teller Koria<sup>®</sup>

\* No picture displayed

P20 (3,5 ltr.) Flowers: 5 - 8

Delivery time: end of April - end of August

Plant size: 25 - 30 cm

Varieties

Hydrangea macr. Lady Mata Hari<sup>®</sup> Pink Hydrangea macr. Ningbo<sup>®</sup> Red Hydrangea macr. Ice Girl<sup>®</sup> Hydrangea teller Tiffany<sup>®</sup> Purple