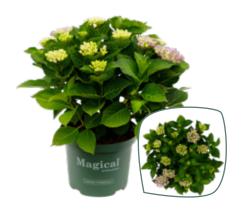

# Hydrangea macrophylla Magical Hydrangea®

### Bring nature's vitality into your home and garden.

Magical\* robust plants produce flowers whose exhilarating colours continue to change throughout their months-long blooming period. Connecting you with nature's magic.

### Colours that keep changing

Daylight changes the colours of the Magical\* hydrangea flowers. The bright shades gradually take on a romantic, autumnal glow of dark red or grey green. During a flowering season of 150 days, the flowers can display three to four shades of colour.

#### Hydrangea: delicate and hardy

Magical® hydrangeas have a gentle appearance, but they are robust and hardy. They flower for a very long time and their strong branches can withstand the wind and cold. In case of severe night frost, cover garden hydrangeas with a fleece cloth and fresh buds will appear by themselves after the winter. The Magical® plants stay upright during heavy rain showers, and are guaranteed to attract attention.

Together we grow Magical\* hydrangeas of the highest quality with love and attention. We are more than willing to help you improve your Magical\* sales. Fore promotion materials, inspiration pictures or sales sheets, please visit: https://magicalhydrangea.com/en/login

### Varieties

Hydrangea macr. Greenfire\*
Hydrangea macr. Harmony\*\*
Hydrangea macr. Jewel\* Blue
Hydrangea macr. Jewel\* Pink
Hydrangea macr. Noblesse\*
Hydrangea macr. Revolution\* Blue

\* no picture displayed

P23 (5 ltr.) Flowers: 6 - 10

Delivery time: May - mid September

**Varieties** 

Hydrangea macr. Revolution<sup>®</sup> Pink Hydrangea macr. Ruby Tuesday<sup>®</sup> Hydrangea macr. Sapphire<sup>®</sup> Hydrangea macr. Wings<sup>®</sup>

P23 (5 ltr.) Flowers: 6 - 10

Delivery time: May - mid September