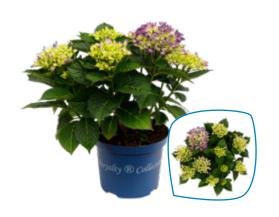

### Varieties

Hydrangea macr. Amor®

Hydrangea macr. Beauty of Boskoop®

Hydrangea macr. Caiprinha®

Hydrangea macr. Curly Sparkle® Red \*

Hydrangea macr. Curly Sparkle® Purple \*

Hydrangea macr. Green Shadow®

Hydrangea teller Flame® \*

Hydrangea teller Lady in Red®

\* No picture displayed

P23 (5 ltr.) Flowers: 6 - 10

Delivery time: end of April - mid September

**Varieties** 

Hydrangea macr. Lady Mata Hari<sup>®</sup> Blue Hydrangea macr. Lady Mata Hari<sup>®</sup> Pink Hydrangea macr. Rosie<sup>®</sup> Purple Hydrangea macr. Selma<sup>®</sup> Hydrangea teller Tiffany<sup>®</sup> Purple