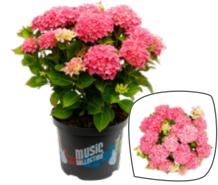

### Hydrangea macrophylla Music Collection® P23

Hydrangea macr. Blue Ballad®

Hydrangea macr. Blue Boogiewoogie<sup>®</sup>

Hydrangea macr. Deep Purple Dance®

Hydrangea macr. Pink Punk®

Hydrangea macr. Red Reggae®

Hydrangea macr. Soft Pink Salsa®

P23 (5 ltr.) Flowers: 7 - 12 Delivery time: mid April - mid September

Enjoy months of charm with the outstanding Royalty Collection\*. This incredible plant collection is grown exclusively by De Jong Plant B.V. The Royalty Collection\* is the perfect outdoor Hydrangea. When the Spring flowers begin to fade, the Royalty Collection is the perfect answer to make your garden, even more, inviting from early Summer to late Autumn.