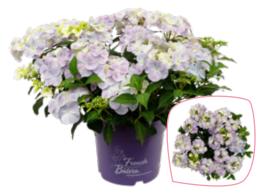

# Hydrangea hybrid Runaway Bride® / French Bolero®

### Varieties

Hydrangea hybrid Runaway Bride® 20 cm (3,5 ltr.) / 25 cm (6 ltr.) \* Hydrangea hybrid French Bolero® Blue 20 cm (3,5 ltr.) Hydrangea hybrid French Bolero® Pink 20 cm (3,5 ltr.)