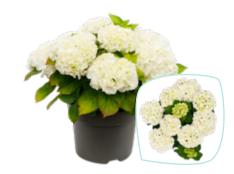

### Hydrangea macrophylla P19

Varieties

Hydrangea macr. Blue Hydrangea macr. Red Hydrangea macr. Pink Hydrangea macr. White

P19 (3 ltr.) Flowers: 5 - 8 Delivery time: mid April - mid May

Plant size: 25 - 30 cm

# Hydrangea macrophylla P23

Varieties

Hydrangea macr. Blue Hydrangea macr. Red Hydrangea macr. Pink Hydrangea macr. Purple Hydrangea macr. White

P23 (5 ltr.) Flowers: 7 - 12

Delivery time: May - mid September

# Hydrangea macrophylla TELLER P23

Varieties

Hydrangea teller Blue Hydrangea teller Red Hydrangea teller Pink Hydrangea teller White

P23 (5 ltr.) Flowers: 7 - 12 Delivery time: May - mid September