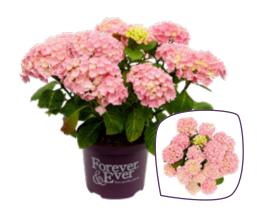

# Hydrangea macrophylla Forever&Ever® P23

**Varieties** 

Hydrangea macr. Forever&Ever® Blue Hydrangea macr. Forever & Ever® Pink Hydrangea macr. Forever&Ever® Purple Hydrangea macr. Forever&Ever® Red

P23 (5 ltr.) Flowers: 6 - 10

Delivery time: April - mid September