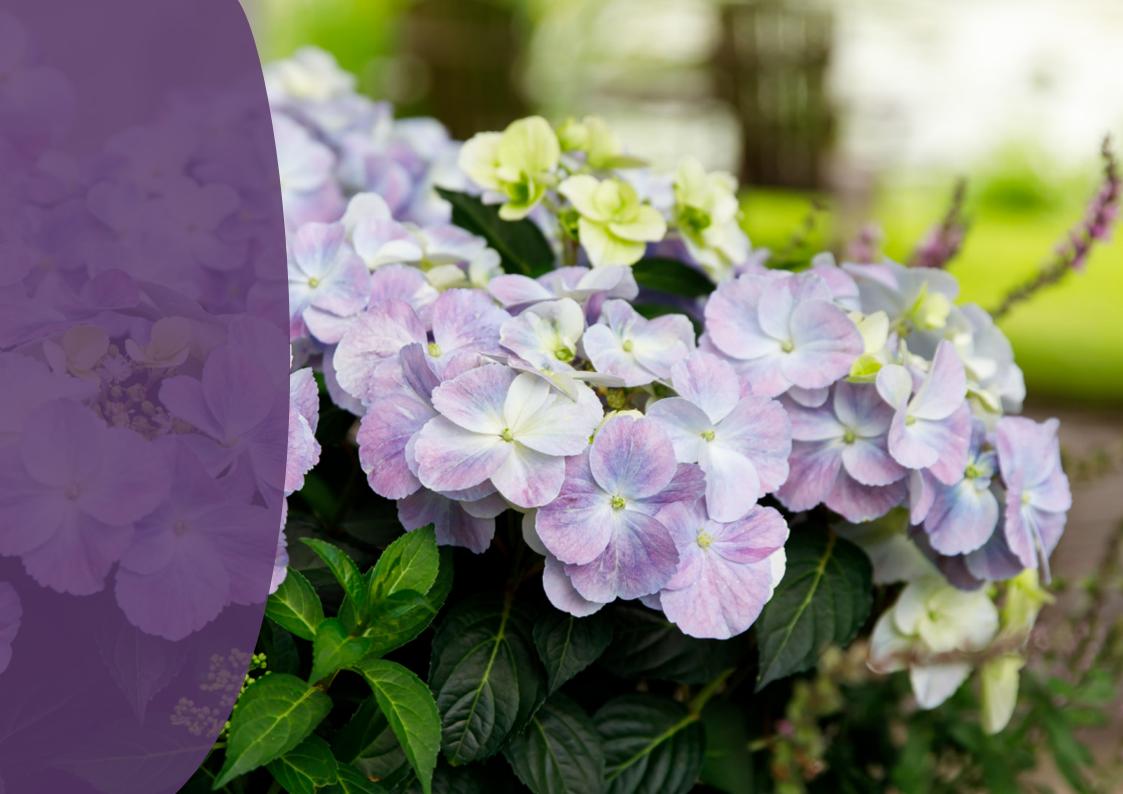

# Hydrangea macrophylla Magical Hydrangea®

### Bring nature's vitality into your home and garden.

Magical\* robust plants produce flowers whose exhilarating colours continue to change throughout their months-long blooming period. Connecting you with nature's magic.

### Colours that keep changing

Daylight changes the colours of the Magical\* hydrangea flowers. The bright shades gradually take on a romantic, autumnal glow of dark red or grey green. During a flowering season of 150 days, the flowers can display three to four shades of colour.

#### Hydrangea: delicate and hardy

Magical® hydrangeas have a gentle appearance, but they are robust and hardy. They flower for a very long time and their strong branches can withstand the wind and cold. In case of severe night frost, cover garden hydrangeas with a fleece cloth and fresh buds will appear by themselves after the winter. The Magical® plants stay upright during heavy rain showers, and are guaranteed to attract attention.