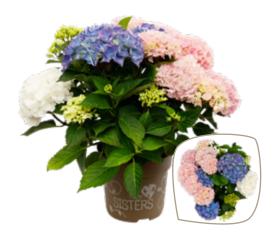

### Hydrangea macrophylla Three Sisters® P26

Variety

Hydrangea macr. Three Sisters® Pastell

P25 (6 ltr.) Flowers: 8 - 12

Delivery time: May Plant size: 35 - 45 cm

34