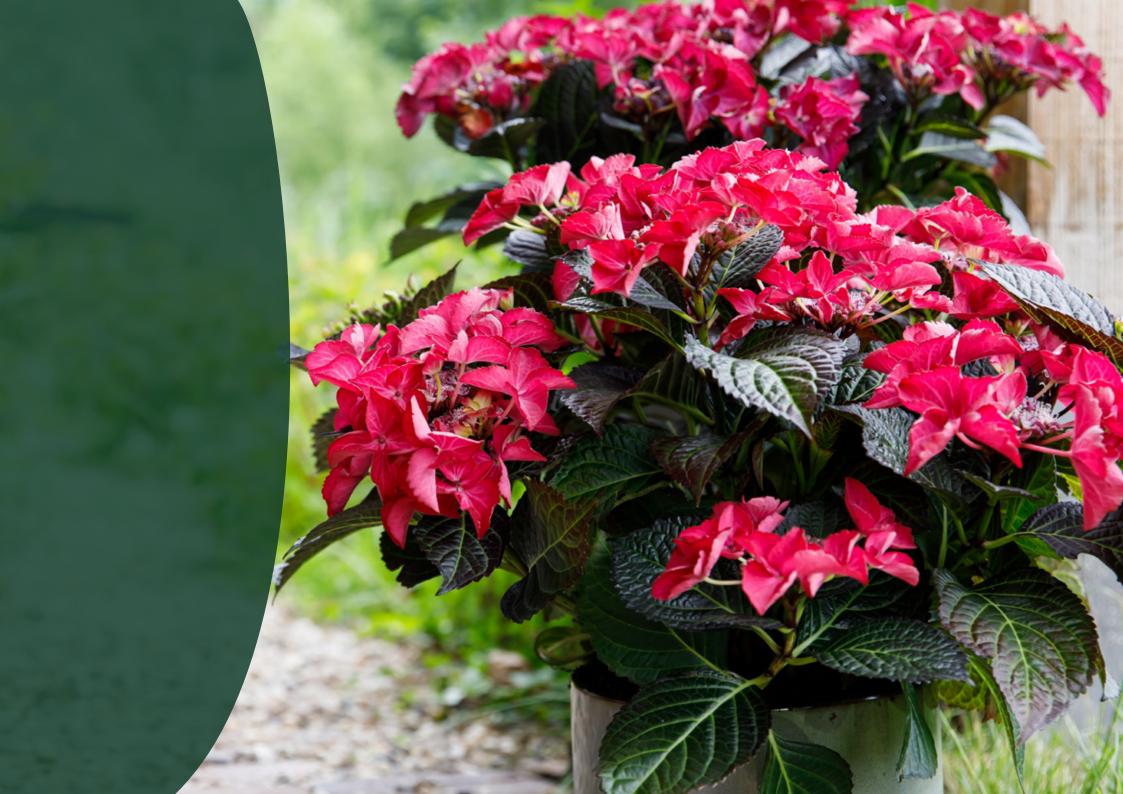

### Hydrangea macrophylla Forever&Ever®

The farmer hydrangea perhaps is the most popular garden and patio plant. The sphere shaped flowers provide colour for months and remain beautiful for a long time by slowly wilting. Although Hydrangea Macrophylla normally blooms on perennial wood, there is also a farmer hydrangea that produces beautiful flowers on annuals.

The specific qualities of Forever & Ever® and the sustainable way in which it is grown appeal to more and more retailers and consumers. If selected plants have passed a test phase of several years, they will receive the designation Forever & Ever®. This makes it a collection of the latest hydrangeas that bloom on annual wood.

### The properties of Forever & Ever®

- Blooms on annual and perennial wood
- Free from care. Pruning is not necessary. If it's still likable, February is the best time
- Winter hardiness
- Bloom type: huge, round, sphereshaped flowers
- Flowering period: from spring till autumn (untill the first frost)
- Maximum height: 90 cm
- Suitable for landscaping, containers, balcony and terrace
- · Available in red, white, blue, purple and pink