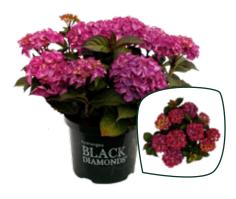

### Hydrangea macrophylla BLACK DIAMONDS® P23

**Varieties** 

Hydrangea macr. Red Angel® Hydrangea macr. Red Angel® Purple Hydrangea teller Dark Angel® Hydrangea teller Dark Angel® Purple Hydrangea macr. Midnight Pearl® NEW

P23 (5 ltr.) Flowers: 6 - 10

Delivery time: May - mid June