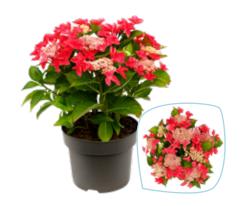

### Hydrangea macrophylla BLACK DIAMONDS® P23

**Varieties** 

Hydrangea macr. Red Angel® Hydrangea macr. Red Angel® Purple Hydrangea teller Dark Angel® Hydrangea teller Dark Angel® Purple Hydrangea macr. Midnight Pearl® NEW

P23 (5 ltr.) Flowers: 6 - 10

Delivery time: May - mid June