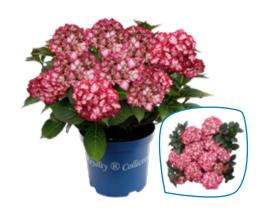

#### **Varieties**

Hydrangea macr. Amor<sup>®</sup>
Hydrangea macr. Beauty of Boskoop<sup>®</sup>
Hydrangea macr. Fabolo<sup>®</sup> \*
Hydrangea macr. Fire Wings<sup>®</sup>
Hydrangea macr. Lady Mata Hari<sup>®</sup> Blue
Hydrangea teller Koria<sup>®</sup>

\* No picture displayed

P20 (3,5 ltr.) Flowers: 5 - 8

Delivery time: end of April - end of August

Plant size: 25 - 30 cm

Varieties

Hydrangea macr. Lady Mata Hari<sup>®</sup> Pink Hydrangea macr. Ningbo<sup>®</sup> Red Hydrangea macr. Ice Girl<sup>®</sup> Hydrangea teller Tiffany<sup>®</sup> Purple

### Varieties

Hydrangea macr. Amor®

Hydrangea macr. Beauty of Boskoop®

Hydrangea macr. Caiprinha®

Hydrangea macr. Curly Sparkle® Red \*

Hydrangea macr. Curly Sparkle® Purple \*

Hydrangea macr. Green Shadow®

Hydrangea teller Flame® \*

Hydrangea teller Lady in Red®

\* No picture displayed

P23 (5 ltr.) Flowers: 6 - 10

Delivery time: end of April - mid September

**Varieties** 

Hydrangea macr. Lady Mata Hari<sup>®</sup> Blue Hydrangea macr. Lady Mata Hari<sup>®</sup> Pink Hydrangea macr. Rosie<sup>®</sup> Purple Hydrangea macr. Selma<sup>®</sup> Hydrangea teller Tiffany<sup>®</sup> Purple