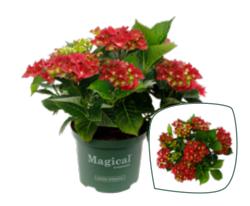

### Hydrangea macrophylla Forever&Ever®

The farmer hydrangea perhaps is the most popular garden and patio plant. The sphere shaped flowers provide colour for months and remain beautiful for a long time by slowly wilting. Although Hydrangea Macrophylla normally blooms on perennial wood, there is also a farmer hydrangea that produces beautiful flowers on annuals.

The specific qualities of Forever & Ever® and the sustainable way in which it is grown appeal to more and more retailers and consumers. If selected plants have passed a test phase of several years, they will receive the designation Forever & Ever®. This makes it a collection of the latest hydrangeas that bloom on annual wood.

### The properties of Forever & Ever®

- Blooms on annual and perennial wood
- Free from care. Pruning is not necessary. If it's still likable, February is the best time
- Winter hardiness
- Bloom type: huge, round, sphereshaped flowers
- Flowering period: from spring till autumn (untill the first frost)
- Maximum height: 90 cm
- Suitable for landscaping, containers, balcony and terrace
- · Available in red, white, blue, purple and pink

# Hydrangea macrophylla Forever&Ever® P23

**Varieties** 

Hydrangea macr. Forever&Ever® Blue Hydrangea macr. Forever & Ever® Pink Hydrangea macr. Forever&Ever® Purple Hydrangea macr. Forever&Ever® Red

P23 (5 ltr.) Flowers: 6 - 10

Delivery time: April - mid September