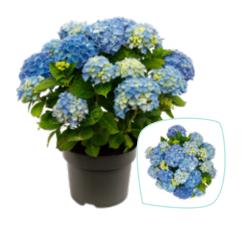

### Hydrangea macrophylla P19

Varieties

Hydrangea macr. Blue Hydrangea macr. Red Hydrangea macr. Pink Hydrangea macr. White

P19 (3 ltr.) Flowers: 5 - 8 Delivery time: mid April - mid May

Plant size: 25 - 30 cm

# Hydrangea macrophylla P23

Varieties

Hydrangea macr. Blue Hydrangea macr. Red Hydrangea macr. Pink Hydrangea macr. Purple Hydrangea macr. White

P23 (5 ltr.) Flowers: 7 - 12

Delivery time: May - mid September

# Hydrangea macrophylla TELLER P23

Varieties

Hydrangea teller Blue Hydrangea teller Red Hydrangea teller Pink Hydrangea teller White

P23 (5 ltr.) Flowers: 7 - 12 Delivery time: May - mid September