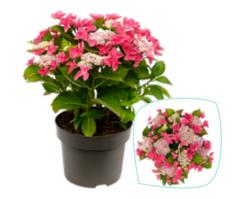

### Hydrangea macrophylla ENDLESS SUMMER® P23

### Varieties

Hydrangea macr. The Bride®

Hydrangea macr. The Original® Blue

Hydrangea macr. The Original® Pink

Hydrangea macr. Summer Love® Purple

Hydrangea macr. Summer Love® Red

P23 (5 ltr.) Flowers: 5 - 8

Delivery time: April - mid May