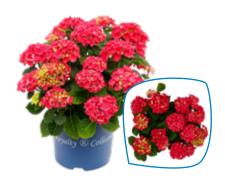

#### **Varieties**

Hydrangea macr. Amor<sup>®</sup>
Hydrangea macr. Beauty of Boskoop<sup>®</sup>
Hydrangea macr. Fabolo<sup>®</sup> \*
Hydrangea macr. Fire Wings<sup>®</sup>
Hydrangea macr. Lady Mata Hari<sup>®</sup> Blue
Hydrangea teller Koria<sup>®</sup>

\* No picture displayed

P20 (3,5 ltr.) Flowers: 5 - 8

Delivery time: end of April - end of August

Plant size: 25 - 30 cm

Varieties

Hydrangea macr. Lady Mata Hari<sup>®</sup> Pink Hydrangea macr. Ningbo<sup>®</sup> Red Hydrangea macr. Ice Girl<sup>®</sup> Hydrangea teller Tiffany<sup>®</sup> Purple