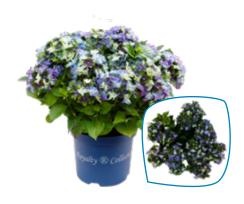

#### **Varieties**

Hydrangea macr. Amor<sup>®</sup>
Hydrangea macr. Beauty of Boskoop<sup>®</sup>
Hydrangea macr. Fabolo<sup>®</sup> \*
Hydrangea macr. Fire Wings<sup>®</sup>
Hydrangea macr. Lady Mata Hari<sup>®</sup> Blue
Hydrangea teller Koria<sup>®</sup>

\* No picture displayed

P20 (3,5 ltr.) Flowers: 5 - 8

Delivery time: end of April - end of August

Plant size: 25 - 30 cm

Varieties

Hydrangea macr. Lady Mata Hari<sup>®</sup> Pink Hydrangea macr. Ningbo<sup>®</sup> Red Hydrangea macr. Ice Girl<sup>®</sup> Hydrangea teller Tiffany<sup>®</sup> Purple