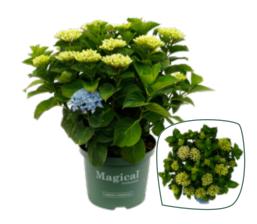

# Hydrangea macrophylla Magical Hydrangea®

### Bring nature's vitality into your home and garden.

Magical\* robust plants produce flowers whose exhilarating colours continue to change throughout their months-long blooming period. Connecting you with nature's magic.

### Colours that keep changing

Daylight changes the colours of the Magical\* hydrangea flowers. The bright shades gradually take on a romantic, autumnal glow of dark red or grey green. During a flowering season of 150 days, the flowers can display three to four shades of colour.

#### Hydrangea: delicate and hardy

Magical® hydrangeas have a gentle appearance, but they are robust and hardy. They flower for a very long time and their strong branches can withstand the wind and cold. In case of severe night frost, cover garden hydrangeas with a fleece cloth and fresh buds will appear by themselves after the winter. The Magical® plants stay upright during heavy rain showers, and are guaranteed to attract attention.

Together we grow Magical\* hydrangeas of the highest quality with love and attention. We are more than willing to help you improve your Magical\* sales. Fore promotion materials, inspiration pictures or sales sheets, please visit: https://magicalhydrangea.com/en/login

**Varieties** 

Hydrangea macr. Noblesse® Hydrangea macr. Jewel Blue® Hydrangea macr. Jewel Pink® Hydrangea macr. Revolution® Blue

**Varieties** 

Hydrangea macr. Revolution<sup>®</sup> Pink Hydrangea macr. Ruby Tuesday<sup>®</sup>

P20 (3,5 ltr.) Flowers: 5 - 8

Delivery time: May - mid June

Plant size: 25 - 30 cm