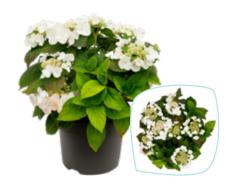

### Hydrangea macrophylla P19

Varieties

Hydrangea macr. Blue Hydrangea macr. Red Hydrangea macr. Pink Hydrangea macr. White

P19 (3 ltr.) Flowers: 5 - 8 Delivery time: mid April - mid May

Plant size: 25 - 30 cm