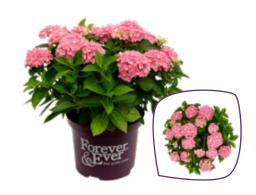

### Hydrangea macrophylla Forever&Ever®

The farmer hydrangea perhaps is the most popular garden and patio plant. The sphere shaped flowers provide colour for months and remain beautiful for a long time by slowly wilting. Although Hydrangea Macrophylla normally blooms on perennial wood, there is also a farmer hydrangea that produces beautiful flowers on annuals.

The specific qualities of Forever & Ever® and the sustainable way in which it is grown appeal to more and more retailers and consumers. If selected plants have passed a test phase of several years, they will receive the designation Forever & Ever®. This makes it a collection of the latest hydrangeas that bloom on annual wood.

### The properties of Forever & Ever®

- Blooms on annual and perennial wood
- Free from care. Pruning is not necessary. If it's still likable, February is the best time
- Winter hardiness
- Bloom type: huge, round, sphereshaped flowers
- Flowering period: from spring till autumn (untill the first frost)
- Maximum height: 90 cm
- Suitable for landscaping, containers, balcony and terrace
- · Available in red, white, blue, purple and pink

# Hydrangea macrophylla Forever&Ever® P23

**Varieties** 

Hydrangea macr. Forever&Ever® Blue Hydrangea macr. Forever & Ever® Pink Hydrangea macr. Forever&Ever® Purple Hydrangea macr. Forever&Ever® Red

P23 (5 ltr.) Flowers: 6 - 10

Delivery time: April - mid September