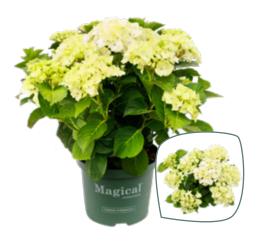

# Hydrangea macrophylla Magical Hydrangea®

### Bring nature's vitality into your home and garden.

Magical\* robust plants produce flowers whose exhilarating colours continue to change throughout their months-long blooming period. Connecting you with nature's magic.

### Colours that keep changing

Daylight changes the colours of the Magical\* hydrangea flowers. The bright shades gradually take on a romantic, autumnal glow of dark red or grey green. During a flowering season of 150 days, the flowers can display three to four shades of colour.

#### Hydrangea: delicate and hardy

Magical® hydrangeas have a gentle appearance, but they are robust and hardy. They flower for a very long time and their strong branches can withstand the wind and cold. In case of severe night frost, cover garden hydrangeas with a fleece cloth and fresh buds will appear by themselves after the winter. The Magical® plants stay upright during heavy rain showers, and are guaranteed to attract attention.

Together we grow Magical\* hydrangeas of the highest quality with love and attention. We are more than willing to help you improve your Magical\* sales. Fore promotion materials, inspiration pictures or sales sheets, please visit: https://magicalhydrangea.com/en/login

### Varieties

Hydrangea macr. Greenfire\*
Hydrangea macr. Harmony\*\*
Hydrangea macr. Jewel\* Blue
Hydrangea macr. Jewel\* Pink
Hydrangea macr. Noblesse\*
Hydrangea macr. Revolution\* Blue

\* no picture displayed

P23 (5 ltr.) Flowers: 6 - 10

Delivery time: May - mid September

**Varieties** 

Hydrangea macr. Revolution<sup>®</sup> Pink Hydrangea macr. Ruby Tuesday<sup>®</sup> Hydrangea macr. Sapphire<sup>®</sup> Hydrangea macr. Wings<sup>®</sup>

P23 (5 ltr.) Flowers: 6 - 10

Delivery time: May - mid September