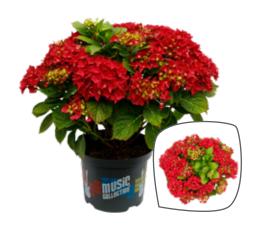

### Hydrangea macrophylla Music Collection® P23

Hydrangea macr. Blue Ballad®

Hydrangea macr. Blue Boogiewoogie<sup>®</sup>

Hydrangea macr. Deep Purple Dance®

Hydrangea macr. Pink Punk®

Hydrangea macr. Red Reggae®

Hydrangea macr. Soft Pink Salsa®

P23 (5 ltr.) Flowers: 7 - 12 Delivery time: mid April - mid September

Enjoy months of charm with the outstanding Royalty Collection\*. This incredible plant collection is grown exclusively by De Jong Plant B.V. The Royalty Collection\* is the perfect outdoor Hydrangea. When the Spring flowers begin to fade, the Royalty Collection is the perfect answer to make your garden, even more, inviting from early Summer to late Autumn.