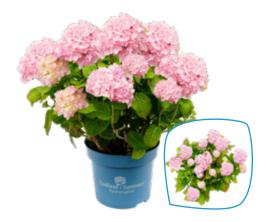

### Hydrangea macrophylla P19

Varieties

Hydrangea macr. Blue Hydrangea macr. Red Hydrangea macr. Pink Hydrangea macr. White

P19 (3 ltr.) Flowers: 5 - 8 Delivery time: mid April - mid May

Plant size: 25 - 30 cm

# Hydrangea macrophylla P23

Varieties

Hydrangea macr. Blue Hydrangea macr. Red Hydrangea macr. Pink Hydrangea macr. Purple Hydrangea macr. White

P23 (5 ltr.) Flowers: 7 - 12

Delivery time: May - mid September

# Hydrangea macrophylla TELLER P23

Varieties

Hydrangea teller Blue Hydrangea teller Red Hydrangea teller Pink Hydrangea teller White

P23 (5 ltr.) Flowers: 7 - 12 Delivery time: May - mid September