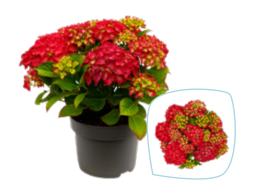

### Hydrangea macrophylla P19

Varieties

Hydrangea macr. Blue Hydrangea macr. Red Hydrangea macr. Pink Hydrangea macr. White

P19 (3 ltr.) Flowers: 5 - 8 Delivery time: mid April - mid May

Plant size: 25 - 30 cm

# Hydrangea macrophylla P23

Varieties

Hydrangea macr. Blue Hydrangea macr. Red Hydrangea macr. Pink Hydrangea macr. Purple Hydrangea macr. White

P23 (5 ltr.) Flowers: 7 - 12

Delivery time: May - mid September

# Hydrangea macrophylla TELLER P23

Varieties

Hydrangea teller Blue Hydrangea teller Red Hydrangea teller Pink Hydrangea teller White

P23 (5 ltr.) Flowers: 7 - 12 Delivery time: May - mid September