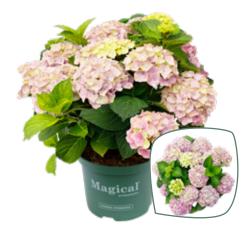

# Hydrangea macrophylla Magical Hydrangea®

### Bring nature's vitality into your home and garden.

Magical\* robust plants produce flowers whose exhilarating colours continue to change throughout their months-long blooming period. Connecting you with nature's magic.

### Colours that keep changing

Daylight changes the colours of the Magical\* hydrangea flowers. The bright shades gradually take on a romantic, autumnal glow of dark red or grey green. During a flowering season of 150 days, the flowers can display three to four shades of colour.

#### Hydrangea: delicate and hardy

Magical® hydrangeas have a gentle appearance, but they are robust and hardy. They flower for a very long time and their strong branches can withstand the wind and cold. In case of severe night frost, cover garden hydrangeas with a fleece cloth and fresh buds will appear by themselves after the winter. The Magical® plants stay upright during heavy rain showers, and are guaranteed to attract attention.

Together we grow Magical\* hydrangeas of the highest quality with love and attention. We are more than willing to help you improve your Magical\* sales. Fore promotion materials, inspiration pictures or sales sheets, please visit: https://magicalhydrangea.com/en/login

### Varieties

Hydrangea macr. Greenfire\*
Hydrangea macr. Harmony\*\*
Hydrangea macr. Jewel\* Blue
Hydrangea macr. Jewel\* Pink
Hydrangea macr. Noblesse\*
Hydrangea macr. Revolution\* Blue

\* no picture displayed

P23 (5 ltr.) Flowers: 6 - 10

Delivery time: May - mid September

**Varieties** 

Hydrangea macr. Revolution<sup>®</sup> Pink Hydrangea macr. Ruby Tuesday<sup>®</sup> Hydrangea macr. Sapphire<sup>®</sup> Hydrangea macr. Wings<sup>®</sup>

P23 (5 ltr.) Flowers: 6 - 10

Delivery time: May - mid September