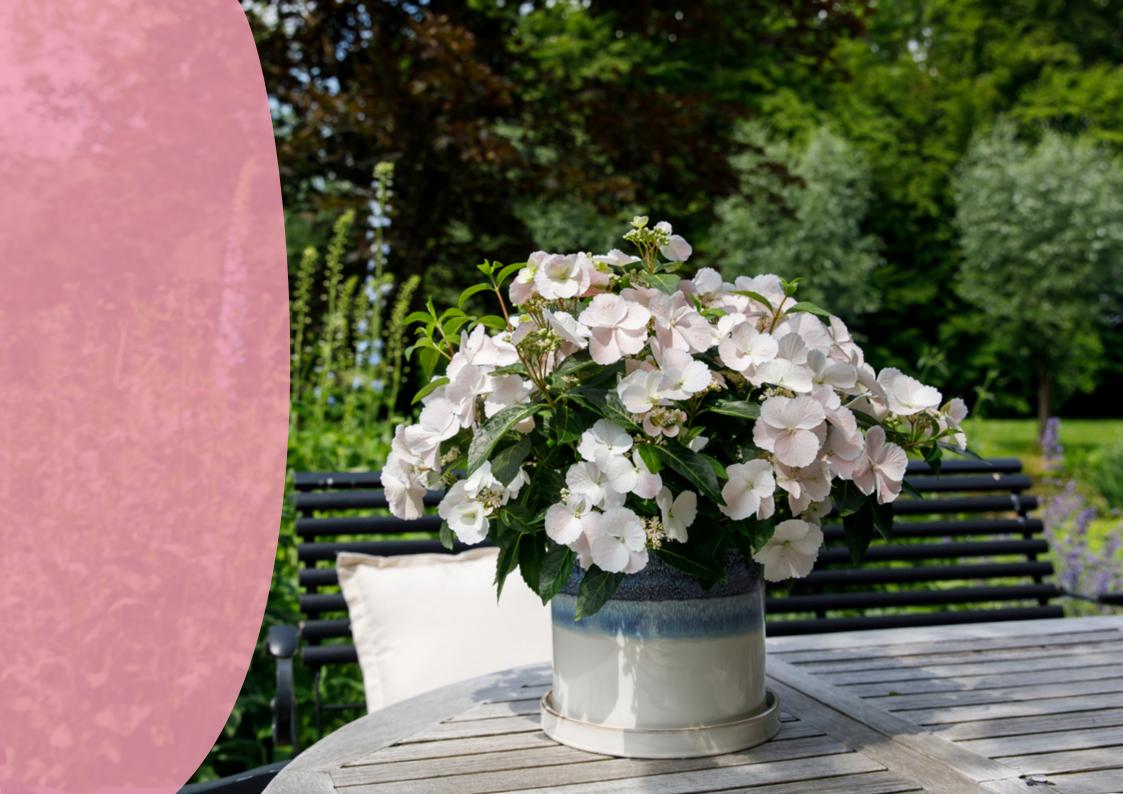

### Hydrangea macrophylla Forever&Ever®

The farmer hydrangea perhaps is the most popular garden and patio plant. The sphere shaped flowers provide colour for months and remain beautiful for a long time by slowly wilting. Although Hydrangea Macrophylla normally blooms on perennial wood, there is also a farmer hydrangea that produces beautiful flowers on annuals.

The specific qualities of Forever & Ever® and the sustainable way in which it is grown appeal to more and more retailers and consumers. If selected plants have passed a test phase of several years, they will receive the designation Forever & Ever®. This makes it a collection of the latest hydrangeas that bloom on annual wood.

### The properties of Forever & Ever®

- Blooms on annual and perennial wood
- Free from care. Pruning is not necessary. If it's still likable, February is the best time
- Winter hardiness
- Bloom type: huge, round, sphereshaped flowers
- Flowering period: from spring till autumn (untill the first frost)
- Maximum height: 90 cm
- Suitable for landscaping, containers, balcony and terrace
- · Available in red, white, blue, purple and pink