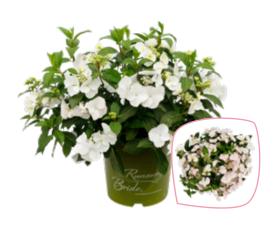

# Hydrangea hybrid Runaway Bride® / French Bolero®

### Varieties

Hydrangea hybrid Runaway Bride® 20 cm (3,5 ltr.) / 25 cm (6 ltr.) \* Hydrangea hybrid French Bolero® Blue 20 cm (3,5 ltr.) Hydrangea hybrid French Bolero® Pink 20 cm (3,5 ltr.)