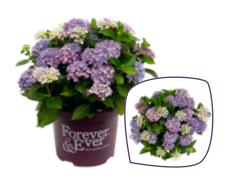

### Hydrangea macrophylla Forever&Ever®

The farmer hydrangea perhaps is the most popular garden and patio plant. The sphere shaped flowers provide colour for months and remain beautiful for a long time by slowly wilting. Although Hydrangea Macrophylla normally blooms on perennial wood, there is also a farmer hydrangea that produces beautiful flowers on annuals.

The specific qualities of Forever & Ever® and the sustainable way in which it is grown appeal to more and more retailers and consumers. If selected plants have passed a test phase of several years, they will receive the designation Forever & Ever®. This makes it a collection of the latest hydrangeas that bloom on annual wood.

### The properties of Forever & Ever®

- Blooms on annual and perennial wood
- Free from care. Pruning is not necessary. If it's still likable, February is the best time
- Winter hardiness
- Bloom type: huge, round, sphereshaped flowers
- Flowering period: from spring till autumn (untill the first frost)
- Maximum height: 90 cm
- Suitable for landscaping, containers, balcony and terrace
- · Available in red, white, blue, purple and pink

# Hydrangea macrophylla Forever&Ever® P23

**Varieties** 

Hydrangea macr. Forever&Ever® Blue Hydrangea macr. Forever & Ever® Pink Hydrangea macr. Forever&Ever® Purple Hydrangea macr. Forever&Ever® Red

P23 (5 ltr.) Flowers: 6 - 10

Delivery time: April - mid September