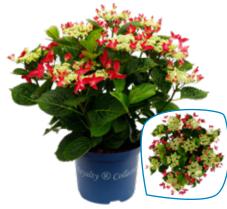

#### **Varieties**

Hydrangea macr. Amor<sup>®</sup>
Hydrangea macr. Beauty of Boskoop<sup>®</sup>
Hydrangea macr. Fabolo<sup>®</sup> \*
Hydrangea macr. Fire Wings<sup>®</sup>
Hydrangea macr. Lady Mata Hari<sup>®</sup> Blue
Hydrangea teller Koria<sup>®</sup>

\* No picture displayed

P20 (3,5 ltr.) Flowers: 5 - 8

Delivery time: end of April - end of August

Plant size: 25 - 30 cm

Varieties

Hydrangea macr. Lady Mata Hari<sup>®</sup> Pink Hydrangea macr. Ningbo<sup>®</sup> Red Hydrangea macr. Ice Girl<sup>®</sup> Hydrangea teller Tiffany<sup>®</sup> Purple

### Varieties

Hydrangea macr. Amor®

Hydrangea macr. Beauty of Boskoop®

Hydrangea macr. Caiprinha®

Hydrangea macr. Curly Sparkle® Red \*

Hydrangea macr. Curly Sparkle® Purple \*

Hydrangea macr. Green Shadow®

Hydrangea teller Flame® \*

Hydrangea teller Lady in Red®

\* No picture displayed

P23 (5 ltr.) Flowers: 6 - 10

Delivery time: end of April - mid September

**Varieties** 

Hydrangea macr. Lady Mata Hari<sup>®</sup> Blue Hydrangea macr. Lady Mata Hari<sup>®</sup> Pink Hydrangea macr. Rosie<sup>®</sup> Purple Hydrangea macr. Selma<sup>®</sup> Hydrangea teller Tiffany<sup>®</sup> Purple