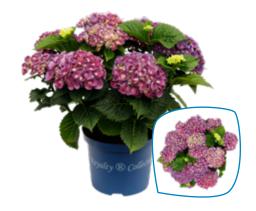

### Varieties

Hydrangea macr. Amor®

Hydrangea macr. Beauty of Boskoop®

Hydrangea macr. Caiprinha®

Hydrangea macr. Curly Sparkle® Red \*

Hydrangea macr. Curly Sparkle® Purple \*

Hydrangea macr. Green Shadow®

Hydrangea teller Flame® \*

Hydrangea teller Lady in Red®

\* No picture displayed

P23 (5 ltr.) Flowers: 6 - 10

Delivery time: end of April - mid September

**Varieties** 

Hydrangea macr. Lady Mata Hari<sup>®</sup> Blue Hydrangea macr. Lady Mata Hari<sup>®</sup> Pink Hydrangea macr. Rosie<sup>®</sup> Purple Hydrangea macr. Selma<sup>®</sup> Hydrangea teller Tiffany<sup>®</sup> Purple