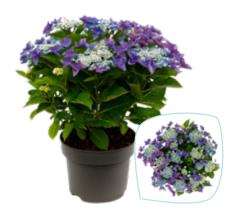

# Hydrangea macrophylla P23

Varieties

Hydrangea macr. Blue Hydrangea macr. Red Hydrangea macr. Pink Hydrangea macr. Purple Hydrangea macr. White

P23 (5 ltr.) Flowers: 7 - 12

Delivery time: May - mid September

# Hydrangea macrophylla TELLER P23

Varieties

Hydrangea teller Blue Hydrangea teller Red Hydrangea teller Pink Hydrangea teller White

P23 (5 ltr.) Flowers: 7 - 12 Delivery time: May - mid September