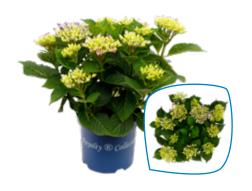

#### **Varieties**

Hydrangea macr. Amor<sup>®</sup>
Hydrangea macr. Beauty of Boskoop<sup>®</sup>
Hydrangea macr. Fabolo<sup>®</sup> \*
Hydrangea macr. Fire Wings<sup>®</sup>
Hydrangea macr. Lady Mata Hari<sup>®</sup> Blue
Hydrangea teller Koria<sup>®</sup>

\* No picture displayed

P20 (3,5 ltr.) Flowers: 5 - 8

Delivery time: end of April - end of August

Plant size: 25 - 30 cm

Varieties

Hydrangea macr. Lady Mata Hari<sup>®</sup> Pink Hydrangea macr. Ningbo<sup>®</sup> Red Hydrangea macr. Ice Girl<sup>®</sup> Hydrangea teller Tiffany<sup>®</sup> Purple

### Varieties

Hydrangea macr. Amor®

Hydrangea macr. Beauty of Boskoop®

Hydrangea macr. Caiprinha®

Hydrangea macr. Curly Sparkle® Red \*

Hydrangea macr. Curly Sparkle® Purple \*

Hydrangea macr. Green Shadow®

Hydrangea teller Flame® \*

Hydrangea teller Lady in Red®

\* No picture displayed

P23 (5 ltr.) Flowers: 6 - 10

Delivery time: end of April - mid September

**Varieties** 

Hydrangea macr. Lady Mata Hari<sup>®</sup> Blue Hydrangea macr. Lady Mata Hari<sup>®</sup> Pink Hydrangea macr. Rosie<sup>®</sup> Purple Hydrangea macr. Selma<sup>®</sup> Hydrangea teller Tiffany<sup>®</sup> Purple