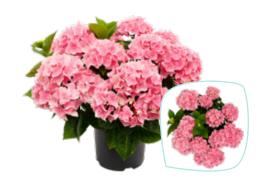

### Hydrangea macrophylla P19

Varieties

Hydrangea macr. Blue Hydrangea macr. Red Hydrangea macr. Pink Hydrangea macr. White

P19 (3 ltr.) Flowers: 5 - 8 Delivery time: mid April - mid May

Plant size: 25 - 30 cm

# Hydrangea macrophylla P23

Varieties

Hydrangea macr. Blue Hydrangea macr. Red Hydrangea macr. Pink Hydrangea macr. Purple Hydrangea macr. White

P23 (5 ltr.) Flowers: 7 - 12

Delivery time: May - mid September

# Hydrangea macrophylla TELLER P23

Varieties

Hydrangea teller Blue Hydrangea teller Red Hydrangea teller Pink Hydrangea teller White

P23 (5 ltr.) Flowers: 7 - 12 Delivery time: May - mid September