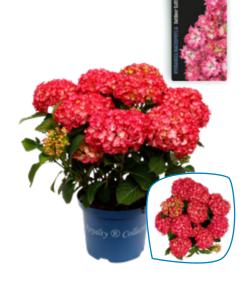

### Hydrangea macrophylla Music Collection® P23

Hydrangea macr. Blue Ballad®

Hydrangea macr. Blue Boogiewoogie<sup>®</sup>

Hydrangea macr. Deep Purple Dance®

Hydrangea macr. Pink Punk®

Hydrangea macr. Red Reggae®

Hydrangea macr. Soft Pink Salsa®

P23 (5 ltr.) Flowers: 7 - 12 Delivery time: mid April - mid September

Enjoy months of charm with the outstanding Royalty Collection\*. This incredible plant collection is grown exclusively by De Jong Plant B.V. The Royalty Collection\* is the perfect outdoor Hydrangea. When the Spring flowers begin to fade, the Royalty Collection is the perfect answer to make your garden, even more, inviting from early Summer to late Autumn.