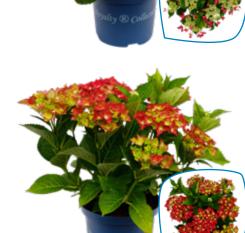

#### **Varieties**

Hydrangea macr. Amor<sup>®</sup>
Hydrangea macr. Beauty of Boskoop<sup>®</sup>
Hydrangea macr. Fabolo<sup>®</sup> \*
Hydrangea macr. Fire Wings<sup>®</sup>
Hydrangea macr. Lady Mata Hari<sup>®</sup> Blue
Hydrangea teller Koria<sup>®</sup>

\* No picture displayed

P20 (3,5 ltr.) Flowers: 5 - 8

Delivery time: end of April - end of August

Plant size: 25 - 30 cm

Varieties

Hydrangea macr. Lady Mata Hari<sup>®</sup> Pink Hydrangea macr. Ningbo<sup>®</sup> Red Hydrangea macr. Ice Girl<sup>®</sup> Hydrangea teller Tiffany<sup>®</sup> Purple

### Varieties

Hydrangea macr. Amor®

Hydrangea macr. Beauty of Boskoop®

Hydrangea macr. Caiprinha®

Hydrangea macr. Curly Sparkle® Red \*

Hydrangea macr. Curly Sparkle® Purple \*

Hydrangea macr. Green Shadow®

Hydrangea teller Flame® \*

Hydrangea teller Lady in Red®

\* No picture displayed

P23 (5 ltr.) Flowers: 6 - 10

Delivery time: end of April - mid September

**Varieties** 

Hydrangea macr. Lady Mata Hari<sup>®</sup> Blue Hydrangea macr. Lady Mata Hari<sup>®</sup> Pink Hydrangea macr. Rosie<sup>®</sup> Purple Hydrangea macr. Selma<sup>®</sup> Hydrangea teller Tiffany<sup>®</sup> Purple