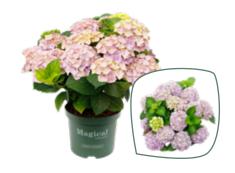

# Hydrangea macrophylla Magical Hydrangea®

### Bring nature's vitality into your home and garden.

Magical\* robust plants produce flowers whose exhilarating colours continue to change throughout their months-long blooming period. Connecting you with nature's magic.

### Colours that keep changing

Daylight changes the colours of the Magical\* hydrangea flowers. The bright shades gradually take on a romantic, autumnal glow of dark red or grey green. During a flowering season of 150 days, the flowers can display three to four shades of colour.

#### Hydrangea: delicate and hardy

Magical® hydrangeas have a gentle appearance, but they are robust and hardy. They flower for a very long time and their strong branches can withstand the wind and cold. In case of severe night frost, cover garden hydrangeas with a fleece cloth and fresh buds will appear by themselves after the winter. The Magical® plants stay upright during heavy rain showers, and are guaranteed to attract attention.