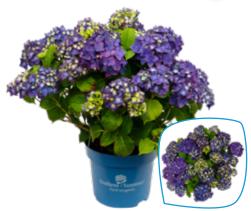

# Hydrangea macrophylla P23

Varieties

Hydrangea macr. Blue Hydrangea macr. Red Hydrangea macr. Pink Hydrangea macr. Purple Hydrangea macr. White

P23 (5 ltr.) Flowers: 7 - 12

Delivery time: May - mid September

# Hydrangea macrophylla TELLER P23

Varieties

Hydrangea teller Blue Hydrangea teller Red Hydrangea teller Pink Hydrangea teller White

P23 (5 ltr.) Flowers: 7 - 12 Delivery time: May - mid September