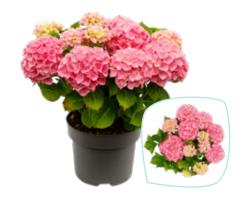

### Hydrangea macrophylla P19

Varieties

Hydrangea macr. Blue Hydrangea macr. Red Hydrangea macr. Pink Hydrangea macr. White

P19 (3 ltr.) Flowers: 5 - 8 Delivery time: mid April - mid May

Plant size: 25 - 30 cm

# Hydrangea macrophylla P23

Varieties

Hydrangea macr. Blue Hydrangea macr. Red Hydrangea macr. Pink Hydrangea macr. Purple Hydrangea macr. White

P23 (5 ltr.) Flowers: 7 - 12

Delivery time: May - mid September

# Hydrangea macrophylla TELLER P23

Varieties

Hydrangea teller Blue Hydrangea teller Red Hydrangea teller Pink Hydrangea teller White

P23 (5 ltr.) Flowers: 7 - 12 Delivery time: May - mid September