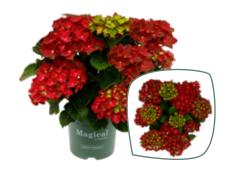

### Hydrangea macrophylla BLACK DIAMONDS® P23

**Varieties** 

Hydrangea macr. Red Angel® Hydrangea macr. Red Angel® Purple Hydrangea teller Dark Angel® Hydrangea teller Dark Angel® Purple Hydrangea macr. Midnight Pearl® NEW

P23 (5 ltr.) Flowers: 6 - 10

Delivery time: May - mid June