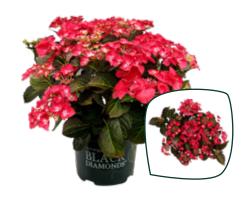

### Hydrangea macrophylla BLACK DIAMONDS® P23

**Varieties** 

Hydrangea macr. Red Angel® Hydrangea macr. Red Angel® Purple Hydrangea teller Dark Angel® Hydrangea teller Dark Angel® Purple Hydrangea macr. Midnight Pearl® NEW

P23 (5 ltr.) Flowers: 6 - 10

Delivery time: May - mid June