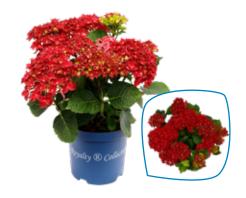

#### **Varieties**

Hydrangea macr. Amor<sup>®</sup>
Hydrangea macr. Beauty of Boskoop<sup>®</sup>
Hydrangea macr. Fabolo<sup>®</sup> \*
Hydrangea macr. Fire Wings<sup>®</sup>
Hydrangea macr. Lady Mata Hari<sup>®</sup> Blue
Hydrangea teller Koria<sup>®</sup>

\* No picture displayed

P20 (3,5 ltr.) Flowers: 5 - 8

Delivery time: end of April - end of August

Plant size: 25 - 30 cm

Varieties

Hydrangea macr. Lady Mata Hari<sup>®</sup> Pink Hydrangea macr. Ningbo<sup>®</sup> Red Hydrangea macr. Ice Girl<sup>®</sup> Hydrangea teller Tiffany<sup>®</sup> Purple

### Varieties

Hydrangea macr. Amor®

Hydrangea macr. Beauty of Boskoop®

Hydrangea macr. Caiprinha®

Hydrangea macr. Curly Sparkle® Red \*

Hydrangea macr. Curly Sparkle® Purple \*

Hydrangea macr. Green Shadow®

Hydrangea teller Flame® \*

Hydrangea teller Lady in Red®

\* No picture displayed

P23 (5 ltr.) Flowers: 6 - 10

Delivery time: end of April - mid September

**Varieties** 

Hydrangea macr. Lady Mata Hari<sup>®</sup> Blue Hydrangea macr. Lady Mata Hari<sup>®</sup> Pink Hydrangea macr. Rosie<sup>®</sup> Purple Hydrangea macr. Selma<sup>®</sup> Hydrangea teller Tiffany<sup>®</sup> Purple