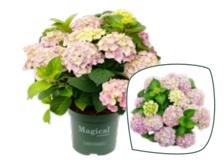

# Hydrangea macrophylla Magical Hydrangea®

### Bring nature's vitality into your home and garden.

Magical\* robust plants produce flowers whose exhilarating colours continue to change throughout their months-long blooming period. Connecting you with nature's magic.

### Colours that keep changing

Daylight changes the colours of the Magical\* hydrangea flowers. The bright shades gradually take on a romantic, autumnal glow of dark red or grey green. During a flowering season of 150 days, the flowers can display three to four shades of colour.

#### Hydrangea: delicate and hardy

Magical® hydrangeas have a gentle appearance, but they are robust and hardy. They flower for a very long time and their strong branches can withstand the wind and cold. In case of severe night frost, cover garden hydrangeas with a fleece cloth and fresh buds will appear by themselves after the winter. The Magical® plants stay upright during heavy rain showers, and are guaranteed to attract attention.