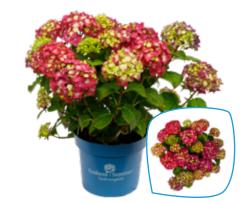

### Hydrangea macrophylla BLACK DIAMONDS® P23

**Varieties** 

Hydrangea macr. Red Angel® Hydrangea macr. Red Angel® Purple Hydrangea teller Dark Angel® Hydrangea teller Dark Angel® Purple Hydrangea macr. Midnight Pearl® NEW

P23 (5 ltr.) Flowers: 6 - 10

Delivery time: May - mid June