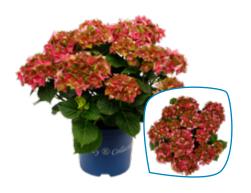

### Varieties

Hydrangea macr. Amor®

Hydrangea macr. Beauty of Boskoop®

Hydrangea macr. Caiprinha®

Hydrangea macr. Curly Sparkle® Red \*

Hydrangea macr. Curly Sparkle® Purple \*

Hydrangea macr. Green Shadow®

Hydrangea teller Flame® \*

Hydrangea teller Lady in Red®

\* No picture displayed

P23 (5 ltr.) Flowers: 6 - 10

Delivery time: end of April - mid September

**Varieties** 

Hydrangea macr. Lady Mata Hari<sup>®</sup> Blue Hydrangea macr. Lady Mata Hari<sup>®</sup> Pink Hydrangea macr. Rosie<sup>®</sup> Purple Hydrangea macr. Selma<sup>®</sup> Hydrangea teller Tiffany<sup>®</sup> Purple