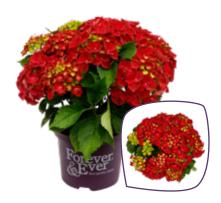

# Hydrangea macrophylla Forever&Ever® P23

**Varieties** 

Hydrangea macr. Forever&Ever® Blue Hydrangea macr. Forever & Ever® Pink Hydrangea macr. Forever&Ever® Purple Hydrangea macr. Forever&Ever® Red

P23 (5 ltr.) Flowers: 6 - 10

Delivery time: April - mid September