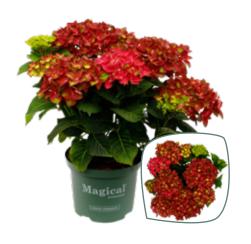

# Hydrangea macrophylla Magical Hydrangea®

### Bring nature's vitality into your home and garden.

Magical\* robust plants produce flowers whose exhilarating colours continue to change throughout their months-long blooming period. Connecting you with nature's magic.

### Colours that keep changing

Daylight changes the colours of the Magical\* hydrangea flowers. The bright shades gradually take on a romantic, autumnal glow of dark red or grey green. During a flowering season of 150 days, the flowers can display three to four shades of colour.

#### Hydrangea: delicate and hardy

Magical® hydrangeas have a gentle appearance, but they are robust and hardy. They flower for a very long time and their strong branches can withstand the wind and cold. In case of severe night frost, cover garden hydrangeas with a fleece cloth and fresh buds will appear by themselves after the winter. The Magical® plants stay upright during heavy rain showers, and are guaranteed to attract attention.

Together we grow Magical\* hydrangeas of the highest quality with love and attention. We are more than willing to help you improve your Magical\* sales. Fore promotion materials, inspiration pictures or sales sheets, please visit: https://magicalhydrangea.com/en/login

**Varieties** 

Hydrangea macr. Noblesse® Hydrangea macr. Jewel Blue® Hydrangea macr. Jewel Pink® Hydrangea macr. Revolution® Blue

**Varieties** 

Hydrangea macr. Revolution<sup>®</sup> Pink Hydrangea macr. Ruby Tuesday<sup>®</sup>

P20 (3,5 ltr.) Flowers: 5 - 8

Delivery time: May - mid June

Plant size: 25 - 30 cm