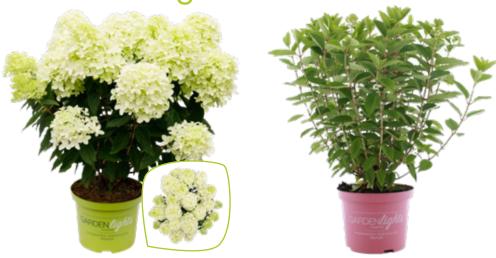

# Hydrangea paniculata Garden Lights® P23

### **Varieties**

Hydrangea paniculata Whitelight° Hydrangea paniculata Pinklight° Hydrangea paniculata Greenlight° \* Hydrangea paniculata Lemonlight° \*

\* No picture displayed

P23 (5 ltr.) Flowers: 6 - 10

Delivery time: May - July Plant size: 40 - 50 cm