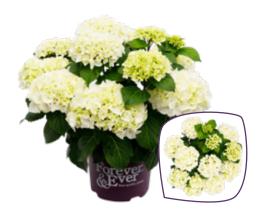

### Hydrangea macrophylla Forever&Ever®

The farmer hydrangea perhaps is the most popular garden and patio plant. The sphere shaped flowers provide colour for months and remain beautiful for a long time by slowly wilting. Although Hydrangea Macrophylla normally blooms on perennial wood, there is also a farmer hydrangea that produces beautiful flowers on annuals.

The specific qualities of Forever & Ever® and the sustainable way in which it is grown appeal to more and more retailers and consumers. If selected plants have passed a test phase of several years, they will receive the designation Forever & Ever®. This makes it a collection of the latest hydrangeas that bloom on annual wood.

### The properties of Forever & Ever®

- Blooms on annual and perennial wood
- Free from care. Pruning is not necessary. If it's still likable, February is the best time
- Winter hardiness
- Bloom type: huge, round, sphereshaped flowers
- Flowering period: from spring till autumn (untill the first frost)
- Maximum height: 90 cm
- Suitable for landscaping, containers, balcony and terrace
- · Available in red, white, blue, purple and pink