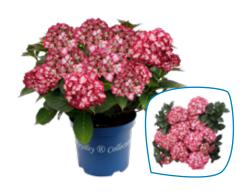

#### **Varieties**

Hydrangea macr. Amor<sup>®</sup>
Hydrangea macr. Beauty of Boskoop<sup>®</sup>
Hydrangea macr. Fabolo<sup>®</sup> \*
Hydrangea macr. Fire Wings<sup>®</sup>
Hydrangea macr. Lady Mata Hari<sup>®</sup> Blue
Hydrangea teller Koria<sup>®</sup>

\* No picture displayed

P20 (3,5 ltr.) Flowers: 5 - 8

Delivery time: end of April - end of August

Plant size: 25 - 30 cm

Varieties

Hydrangea macr. Lady Mata Hari<sup>®</sup> Pink Hydrangea macr. Ningbo<sup>®</sup> Red Hydrangea macr. Ice Girl<sup>®</sup> Hydrangea teller Tiffany<sup>®</sup> Purple

### Varieties

Hydrangea macr. Amor®

Hydrangea macr. Beauty of Boskoop®

Hydrangea macr. Caiprinha®

Hydrangea macr. Curly Sparkle® Red \*

Hydrangea macr. Curly Sparkle® Purple \*

Hydrangea macr. Green Shadow®

Hydrangea teller Flame® \*

Hydrangea teller Lady in Red®

\* No picture displayed

P23 (5 ltr.) Flowers: 6 - 10

Delivery time: end of April - mid September

**Varieties** 

Hydrangea macr. Lady Mata Hari<sup>®</sup> Blue Hydrangea macr. Lady Mata Hari<sup>®</sup> Pink Hydrangea macr. Rosie<sup>®</sup> Purple Hydrangea macr. Selma<sup>®</sup> Hydrangea teller Tiffany<sup>®</sup> Purple