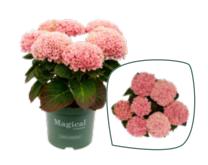

# Hydrangea macrophylla Magical Hydrangea®

### Bring nature's vitality into your home and garden.

Magical\* robust plants produce flowers whose exhilarating colours continue to change throughout their months-long blooming period. Connecting you with nature's magic.

### Colours that keep changing

Daylight changes the colours of the Magical\* hydrangea flowers. The bright shades gradually take on a romantic, autumnal glow of dark red or grey green. During a flowering season of 150 days, the flowers can display three to four shades of colour.

#### Hydrangea: delicate and hardy

Magical® hydrangeas have a gentle appearance, but they are robust and hardy. They flower for a very long time and their strong branches can withstand the wind and cold. In case of severe night frost, cover garden hydrangeas with a fleece cloth and fresh buds will appear by themselves after the winter. The Magical® plants stay upright during heavy rain showers, and are guaranteed to attract attention.