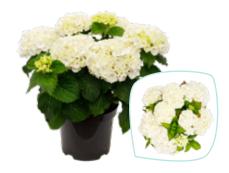

### Hydrangea macrophylla P19

Varieties

Hydrangea macr. Blue Hydrangea macr. Red Hydrangea macr. Pink Hydrangea macr. White

P19 (3 ltr.) Flowers: 5 - 8 Delivery time: mid April - mid May

Plant size: 25 - 30 cm

# Hydrangea macrophylla P23

Varieties

Hydrangea macr. Blue Hydrangea macr. Red Hydrangea macr. Pink Hydrangea macr. Purple Hydrangea macr. White

P23 (5 ltr.) Flowers: 7 - 12

Delivery time: May - mid September

# Hydrangea macrophylla TELLER P23

Varieties

Hydrangea teller Blue Hydrangea teller Red Hydrangea teller Pink Hydrangea teller White

P23 (5 ltr.) Flowers: 7 - 12 Delivery time: May - mid September