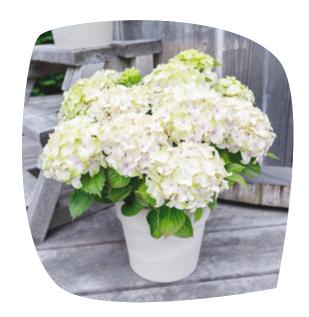

### Hydrangea macrophylla Forever&Ever®

The farmer hydrangea perhaps is the most popular garden and patio plant. The sphere shaped flowers provide colour for months and remain beautiful for a long time by slowly wilting. Although Hydrangea Macrophylla normally blooms on perennial wood, there is also a farmer hydrangea that produces beautiful flowers on annuals.

The specific qualities of Forever & Ever® and the sustainable way in which it is grown appeal to more and more retailers and consumers. If selected plants have passed a test phase of several years, they will receive the designation Forever & Ever®. This makes it a collection of the latest hydrangeas that bloom on annual wood.

### The properties of Forever & Ever®

- Blooms on annual and perennial wood
- Free from care. Pruning is not necessary. If it's still likable, February is the best time
- Winter hardiness
- Bloom type: huge, round, sphereshaped flowers
- Flowering period: from spring till autumn (untill the first frost)
- Maximum height: 90 cm
- Suitable for landscaping, containers, balcony and terrace
- · Available in red, white, blue, purple and pink