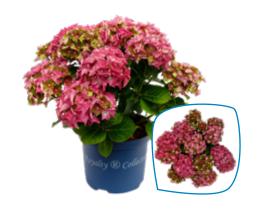

### Varieties

Hydrangea macr. Amor®

Hydrangea macr. Beauty of Boskoop®

Hydrangea macr. Caiprinha®

Hydrangea macr. Curly Sparkle® Red \*

Hydrangea macr. Curly Sparkle® Purple \*

Hydrangea macr. Green Shadow®

Hydrangea teller Flame® \*

Hydrangea teller Lady in Red®

\* No picture displayed

P23 (5 ltr.) Flowers: 6 - 10

Delivery time: end of April - mid September

**Varieties** 

Hydrangea macr. Lady Mata Hari<sup>®</sup> Blue Hydrangea macr. Lady Mata Hari<sup>®</sup> Pink Hydrangea macr. Rosie<sup>®</sup> Purple Hydrangea macr. Selma<sup>®</sup> Hydrangea teller Tiffany<sup>®</sup> Purple