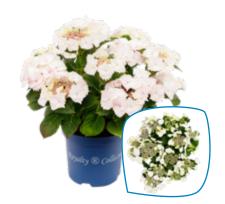

### Varieties

Hydrangea macr. Amor®

Hydrangea macr. Beauty of Boskoop®

Hydrangea macr. Caiprinha®

Hydrangea macr. Curly Sparkle® Red \*

Hydrangea macr. Curly Sparkle® Purple \*

Hydrangea macr. Green Shadow®

Hydrangea teller Flame® \*

Hydrangea teller Lady in Red®

\* No picture displayed

P23 (5 ltr.) Flowers: 6 - 10

Delivery time: end of April - mid September

**Varieties** 

Hydrangea macr. Lady Mata Hari<sup>®</sup> Blue Hydrangea macr. Lady Mata Hari<sup>®</sup> Pink Hydrangea macr. Rosie<sup>®</sup> Purple Hydrangea macr. Selma<sup>®</sup> Hydrangea teller Tiffany<sup>®</sup> Purple