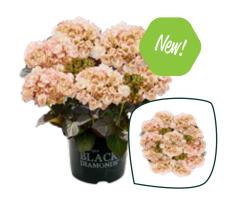

### Hydrangea macrophylla BLACK DIAMONDS® P23

**Varieties** 

Hydrangea macr. Red Angel® Hydrangea macr. Red Angel® Purple Hydrangea teller Dark Angel® Hydrangea teller Dark Angel® Purple Hydrangea macr. Midnight Pearl® NEW

P23 (5 ltr.) Flowers: 6 - 10

Delivery time: May - mid June