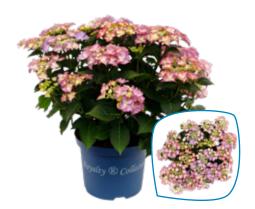

#### **Varieties**

Hydrangea macr. Amor<sup>®</sup>
Hydrangea macr. Beauty of Boskoop<sup>®</sup>
Hydrangea macr. Fabolo<sup>®</sup> \*
Hydrangea macr. Fire Wings<sup>®</sup>
Hydrangea macr. Lady Mata Hari<sup>®</sup> Blue
Hydrangea teller Koria<sup>®</sup>

\* No picture displayed

P20 (3,5 ltr.) Flowers: 5 - 8

Delivery time: end of April - end of August

Plant size: 25 - 30 cm

Varieties

Hydrangea macr. Lady Mata Hari<sup>®</sup> Pink Hydrangea macr. Ningbo<sup>®</sup> Red Hydrangea macr. Ice Girl<sup>®</sup> Hydrangea teller Tiffany<sup>®</sup> Purple