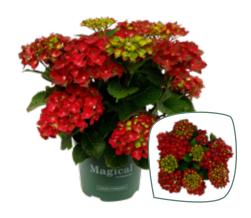

# Hydrangea macrophylla P23

Varieties

Hydrangea macr. Blue Hydrangea macr. Red Hydrangea macr. Pink Hydrangea macr. Purple Hydrangea macr. White

P23 (5 ltr.) Flowers: 7 - 12

Delivery time: May - mid September

# Hydrangea macrophylla TELLER P23

Varieties

Hydrangea teller Blue Hydrangea teller Red Hydrangea teller Pink Hydrangea teller White

P23 (5 ltr.) Flowers: 7 - 12 Delivery time: May - mid September