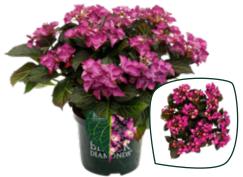

### Hydrangea macrophylla BLACK DIAMONDS® P23

**Varieties** 

Hydrangea macr. Red Angel® Hydrangea macr. Red Angel® Purple Hydrangea teller Dark Angel® Hydrangea teller Dark Angel® Purple Hydrangea macr. Midnight Pearl® NEW

P23 (5 ltr.) Flowers: 6 - 10

Delivery time: May - mid June