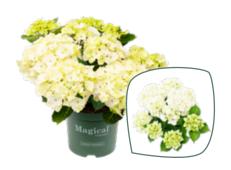

# Hydrangea macrophylla Magical Hydrangea®

### Bring nature's vitality into your home and garden.

Magical\* robust plants produce flowers whose exhilarating colours continue to change throughout their months-long blooming period. Connecting you with nature's magic.

### Colours that keep changing

Daylight changes the colours of the Magical\* hydrangea flowers. The bright shades gradually take on a romantic, autumnal glow of dark red or grey green. During a flowering season of 150 days, the flowers can display three to four shades of colour.

#### Hydrangea: delicate and hardy

Magical® hydrangeas have a gentle appearance, but they are robust and hardy. They flower for a very long time and their strong branches can withstand the wind and cold. In case of severe night frost, cover garden hydrangeas with a fleece cloth and fresh buds will appear by themselves after the winter. The Magical® plants stay upright during heavy rain showers, and are guaranteed to attract attention.