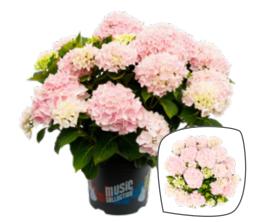

### Hydrangea macrophylla Music Collection® P23

Hydrangea macr. Blue Ballad®

Hydrangea macr. Blue Boogiewoogie<sup>®</sup>

Hydrangea macr. Deep Purple Dance®

Hydrangea macr. Pink Punk®

Hydrangea macr. Red Reggae®

Hydrangea macr. Soft Pink Salsa®

P23 (5 ltr.) Flowers: 7 - 12 Delivery time: mid April - mid September

Enjoy months of charm with the outstanding Royalty Collection\*. This incredible plant collection is grown exclusively by De Jong Plant B.V. The Royalty Collection\* is the perfect outdoor Hydrangea. When the Spring flowers begin to fade, the Royalty Collection is the perfect answer to make your garden, even more, inviting from early Summer to late Autumn.