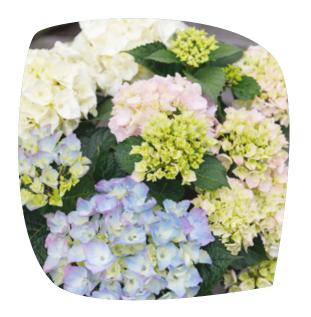

### Hydrangea macrophylla P19

Varieties

Hydrangea macr. Blue Hydrangea macr. Red Hydrangea macr. Pink Hydrangea macr. White

P19 (3 ltr.) Flowers: 5 - 8 Delivery time: mid April - mid May

Plant size: 25 - 30 cm

# Hydrangea macrophylla P23

Varieties

Hydrangea macr. Blue Hydrangea macr. Red Hydrangea macr. Pink Hydrangea macr. Purple Hydrangea macr. White

P23 (5 ltr.) Flowers: 7 - 12

Delivery time: May - mid September

# Hydrangea macrophylla TELLER P23

Varieties

Hydrangea teller Blue Hydrangea teller Red Hydrangea teller Pink Hydrangea teller White

P23 (5 ltr.) Flowers: 7 - 12 Delivery time: May - mid September