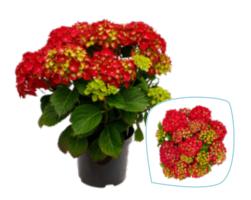

### Hydrangea macrophylla P19

Varieties

Hydrangea macr. Blue Hydrangea macr. Red Hydrangea macr. Pink Hydrangea macr. White

P19 (3 ltr.) Flowers: 5 - 8 Delivery time: mid April - mid May

Plant size: 25 - 30 cm

# Hydrangea macrophylla P23

Varieties

Hydrangea macr. Blue Hydrangea macr. Red Hydrangea macr. Pink Hydrangea macr. Purple Hydrangea macr. White

P23 (5 ltr.) Flowers: 7 - 12

Delivery time: May - mid September

# Hydrangea macrophylla TELLER P23

Varieties

Hydrangea teller Blue Hydrangea teller Red Hydrangea teller Pink Hydrangea teller White

P23 (5 ltr.) Flowers: 7 - 12 Delivery time: May - mid September