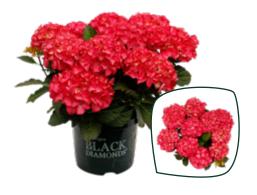

### Hydrangea macrophylla BLACK DIAMONDS® P23

**Varieties** 

Hydrangea macr. Red Angel® Hydrangea macr. Red Angel® Purple Hydrangea teller Dark Angel® Hydrangea teller Dark Angel® Purple Hydrangea macr. Midnight Pearl® NEW

P23 (5 ltr.) Flowers: 6 - 10

Delivery time: May - mid June