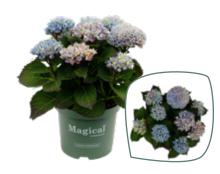

# Hydrangea macrophylla Magical Hydrangea®

### Bring nature's vitality into your home and garden.

Magical\* robust plants produce flowers whose exhilarating colours continue to change throughout their months-long blooming period. Connecting you with nature's magic.

### Colours that keep changing

Daylight changes the colours of the Magical\* hydrangea flowers. The bright shades gradually take on a romantic, autumnal glow of dark red or grey green. During a flowering season of 150 days, the flowers can display three to four shades of colour.

#### Hydrangea: delicate and hardy

Magical® hydrangeas have a gentle appearance, but they are robust and hardy. They flower for a very long time and their strong branches can withstand the wind and cold. In case of severe night frost, cover garden hydrangeas with a fleece cloth and fresh buds will appear by themselves after the winter. The Magical® plants stay upright during heavy rain showers, and are guaranteed to attract attention.