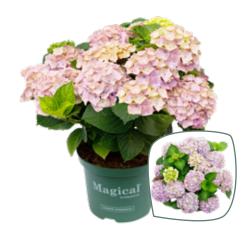

# Hydrangea macrophylla Magical Hydrangea®

### Bring nature's vitality into your home and garden.

Magical\* robust plants produce flowers whose exhilarating colours continue to change throughout their months-long blooming period. Connecting you with nature's magic.

### Colours that keep changing

Daylight changes the colours of the Magical\* hydrangea flowers. The bright shades gradually take on a romantic, autumnal glow of dark red or grey green. During a flowering season of 150 days, the flowers can display three to four shades of colour.

#### Hydrangea: delicate and hardy

Magical® hydrangeas have a gentle appearance, but they are robust and hardy. They flower for a very long time and their strong branches can withstand the wind and cold. In case of severe night frost, cover garden hydrangeas with a fleece cloth and fresh buds will appear by themselves after the winter. The Magical® plants stay upright during heavy rain showers, and are guaranteed to attract attention.

Together we grow Magical\* hydrangeas of the highest quality with love and attention. We are more than willing to help you improve your Magical\* sales. Fore promotion materials, inspiration pictures or sales sheets, please visit: https://magicalhydrangea.com/en/login

### Varieties

Hydrangea macr. Greenfire\*
Hydrangea macr. Harmony\*\*
Hydrangea macr. Jewel\* Blue
Hydrangea macr. Jewel\* Pink
Hydrangea macr. Noblesse\*
Hydrangea macr. Revolution\* Blue

\* no picture displayed

P23 (5 ltr.) Flowers: 6 - 10

Delivery time: May - mid September

**Varieties** 

Hydrangea macr. Revolution<sup>®</sup> Pink Hydrangea macr. Ruby Tuesday<sup>®</sup> Hydrangea macr. Sapphire<sup>®</sup> Hydrangea macr. Wings<sup>®</sup>

P23 (5 ltr.) Flowers: 6 - 10

Delivery time: May - mid September