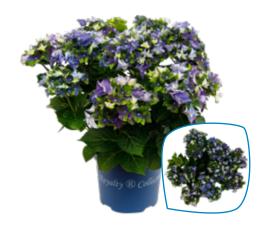

#### **Varieties**

Hydrangea macr. Amor<sup>®</sup>
Hydrangea macr. Beauty of Boskoop<sup>®</sup>
Hydrangea macr. Fabolo<sup>®</sup> \*
Hydrangea macr. Fire Wings<sup>®</sup>
Hydrangea macr. Lady Mata Hari<sup>®</sup> Blue
Hydrangea teller Koria<sup>®</sup>

\* No picture displayed

P20 (3,5 ltr.) Flowers: 5 - 8

Delivery time: end of April - end of August

Plant size: 25 - 30 cm

Varieties

Hydrangea macr. Lady Mata Hari<sup>®</sup> Pink Hydrangea macr. Ningbo<sup>®</sup> Red Hydrangea macr. Ice Girl<sup>®</sup> Hydrangea teller Tiffany<sup>®</sup> Purple