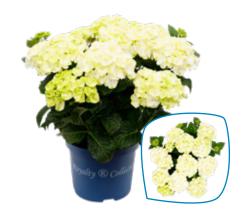

#### **Varieties**

Hydrangea macr. Amor<sup>®</sup>
Hydrangea macr. Beauty of Boskoop<sup>®</sup>
Hydrangea macr. Fabolo<sup>®</sup> \*
Hydrangea macr. Fire Wings<sup>®</sup>
Hydrangea macr. Lady Mata Hari<sup>®</sup> Blue
Hydrangea teller Koria<sup>®</sup>

\* No picture displayed

P20 (3,5 ltr.) Flowers: 5 - 8

Delivery time: end of April - end of August

Plant size: 25 - 30 cm

Varieties

Hydrangea macr. Lady Mata Hari<sup>®</sup> Pink Hydrangea macr. Ningbo<sup>®</sup> Red Hydrangea macr. Ice Girl<sup>®</sup> Hydrangea teller Tiffany<sup>®</sup> Purple

### Varieties

Hydrangea macr. Amor®

Hydrangea macr. Beauty of Boskoop®

Hydrangea macr. Caiprinha®

Hydrangea macr. Curly Sparkle® Red \*

Hydrangea macr. Curly Sparkle® Purple \*

Hydrangea macr. Green Shadow®

Hydrangea teller Flame® \*

Hydrangea teller Lady in Red®

\* No picture displayed

P23 (5 ltr.) Flowers: 6 - 10

Delivery time: end of April - mid September

**Varieties** 

Hydrangea macr. Lady Mata Hari<sup>®</sup> Blue Hydrangea macr. Lady Mata Hari<sup>®</sup> Pink Hydrangea macr. Rosie<sup>®</sup> Purple Hydrangea macr. Selma<sup>®</sup> Hydrangea teller Tiffany<sup>®</sup> Purple