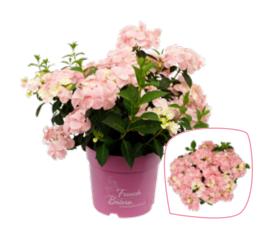

### Hydrangea macrophylla P19

Varieties

Hydrangea macr. Blue Hydrangea macr. Red Hydrangea macr. Pink Hydrangea macr. White

P19 (3 ltr.) Flowers: 5 - 8 Delivery time: mid April - mid May

Plant size: 25 - 30 cm