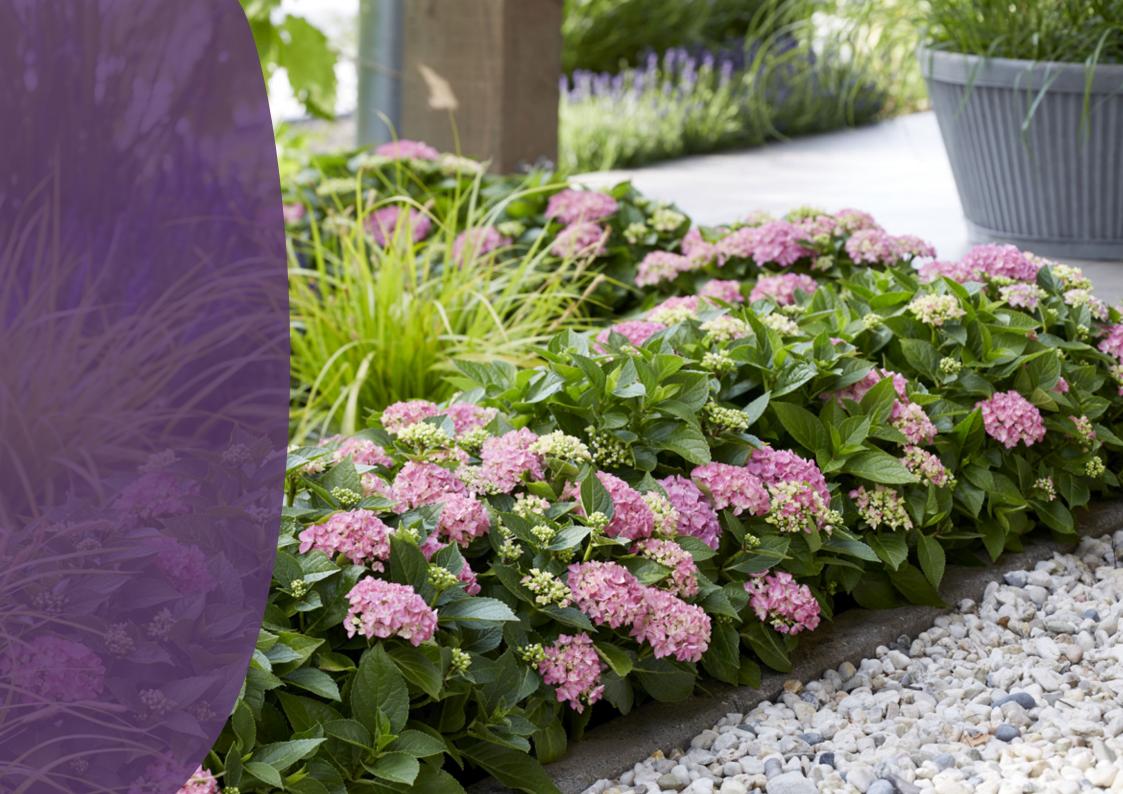

### Hydrangea macrophylla Forever&Ever®

The farmer hydrangea perhaps is the most popular garden and patio plant. The sphere shaped flowers provide colour for months and remain beautiful for a long time by slowly wilting. Although Hydrangea Macrophylla normally blooms on perennial wood, there is also a farmer hydrangea that produces beautiful flowers on annuals.

The specific qualities of Forever & Ever® and the sustainable way in which it is grown appeal to more and more retailers and consumers. If selected plants have passed a test phase of several years, they will receive the designation Forever & Ever®. This makes it a collection of the latest hydrangeas that bloom on annual wood.

### The properties of Forever & Ever®

- Blooms on annual and perennial wood
- Free from care. Pruning is not necessary. If it's still likable, February is the best time
- Winter hardiness
- Bloom type: huge, round, sphereshaped flowers
- Flowering period: from spring till autumn (untill the first frost)
- Maximum height: 90 cm
- Suitable for landscaping, containers, balcony and terrace
- · Available in red, white, blue, purple and pink