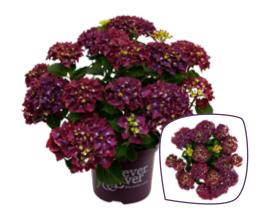

# Hydrangea macrophylla Forever&Ever® P23

**Varieties** 

Hydrangea macr. Forever&Ever® Blue Hydrangea macr. Forever & Ever® Pink Hydrangea macr. Forever&Ever® Purple Hydrangea macr. Forever&Ever® Red

P23 (5 ltr.) Flowers: 6 - 10

Delivery time: April - mid September