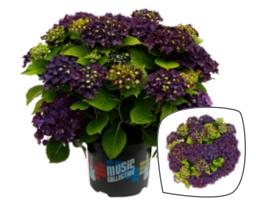

### Hydrangea macrophylla Music Collection® P23

Hydrangea macr. Blue Ballad®

Hydrangea macr. Blue Boogiewoogie<sup>®</sup>

Hydrangea macr. Deep Purple Dance®

Hydrangea macr. Pink Punk®

Hydrangea macr. Red Reggae®

Hydrangea macr. Soft Pink Salsa®

P23 (5 ltr.) Flowers: 7 - 12 Delivery time: mid April - mid September

Enjoy months of charm with the outstanding Royalty Collection\*. This incredible plant collection is grown exclusively by De Jong Plant B.V. The Royalty Collection\* is the perfect outdoor Hydrangea. When the Spring flowers begin to fade, the Royalty Collection is the perfect answer to make your garden, even more, inviting from early Summer to late Autumn.